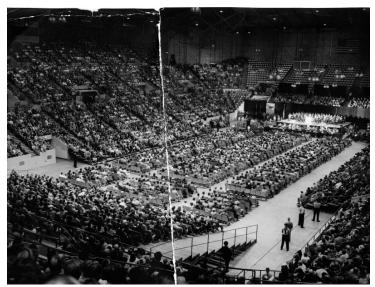

## Description

Labor Day speech by President Harry S. Truman in the Sports Arena, Milwaukee, Wisconsin.

Date(s) September 1, 1952

Accession Number 61-154

13.5x10 inches Black & White

Related Collection Nash, Philleo Papers

KeywordsCrowdsPresidential campaign tripsPresidential campaign, 1952Speeches, addresses, etc.HST KeywordsTruman - Addresses - Labor Day - 1952; Truman - Campaigns - 1952; Wisconsin - Milwaukee

**Rights** The Library is unaware of any copyright claims to this item; use at your own risk.