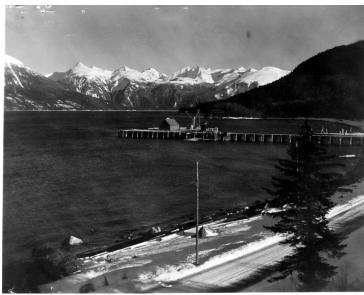

## **Description**

General scene of Port Chilkoot, Haines, Alaska. A group of veterans and others were working to develop it into a port of entry to the Alaskan interior.

Date(s)

ca.

February 1949