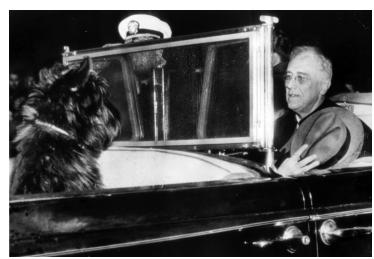

## **Description**

Photo of President Roosevelt riding in a car with his hat over his heart, and Fala, his dog, in the seat in front of him.