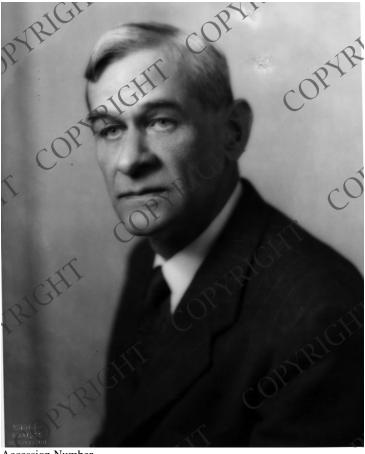

## Charles G. Ross Portrait

Accession Number 96-337

7-1/2x9-1/2 inches Black & White

Related Collection Ayers, Eben A. Papers

Keywords Portraits Presidential press secretaries

People Pictured Ross, Charles G. (Charles Griffith), 1885-1950

## **Description**

Studio portrait of Charles G. Ross, head and shoulders view.  $\mathsf{Date}(s)$ 

ca.

1945