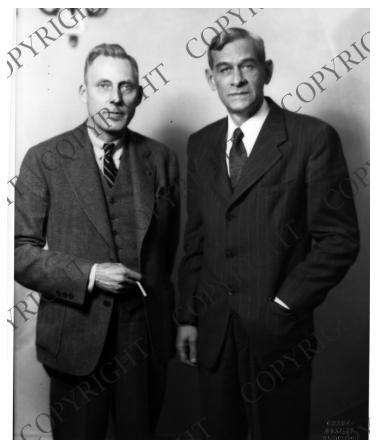

## Description

A good studio 3/4 length portrait of Eben Ayers (left) and Charles Ross standing together. Date(s) ca. 1945

Accession Number 96-334

7-1/2x9-1/2 inches Black & White

Related Collection Ayers, Eben A. Papers

Keywords Journalists Portraits Presidential press secretaries

People Pictured Ayers, Eben A., 1890-1977 Ross, Charles G. (Charles Griffith), 1885-1950

Rights Copyrighted - This item is copyrighted and cannot be published, reproduced, or otherwise used without the explicit permission of the copyright holder.