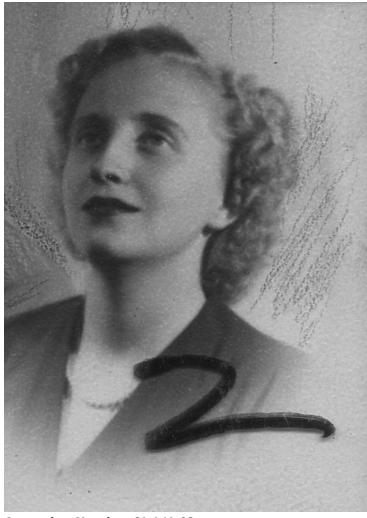

## **Portrait of Margaret Truman**

**Accession Number** 61-141-02

2.25x3 inches Black & White

Related Collection White House Central Files: Official File

**Keywords** Children of presidents Portraits

**HST Keywords** Truman - Margaret - Portraits

## **Description**

Portrait of Mary Margaret Truman. The original of this photo is in a small green leather folding frame along with a portrait of Bess (61-141-01).

Date(s)

1951