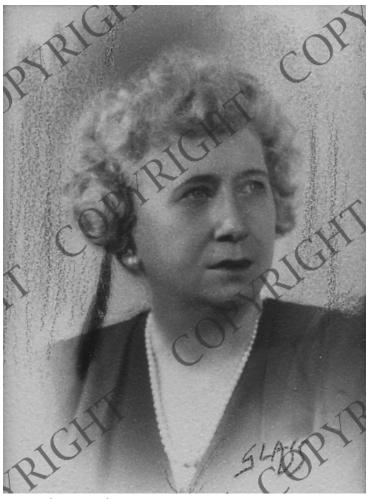

## **Portrait of Mrs. Truman**

## Description

Portrait of Bess Wallace Truman. The original of this photo is in a small green leather folding frame along with a portrait of Margaret (61-141-02).

## Date(s)

ca. 1951

Accession Number 61-141-01

2.25x3 inches Black & White

Related Collection White House Central Files: Official File

Keywords First ladies Portraits

HST Keywords Truman - Bess - Portraits

People Pictured Truman, Bess Wallace, 1885-1982