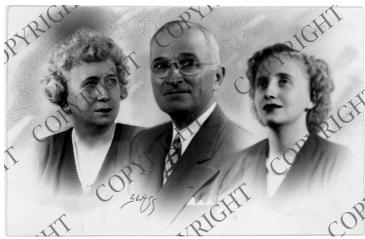

## **Truman family portrait**

**Accession Number 61-140A** 

3x4 inches Black & White

**Related Collection** White House Central Files: Official File

**Keywords** Children of presidents First ladies Portraits, Group Presidents

**HST Keywords** Truman - Bess - Portraits - Family; Truman - Margaret - Portraits - Family; Truman - Family - Family - Portraits

**People Pictured** Truman, Bess Wallace, 1885-1982 Truman, Harry S., 1884-1972 Truman, Margaret (Mary Margaret), 1924-2008

## **Description**

Portrait of (left to right) Bess W. Truman, President Harry S. Truman, and Margaret Truman.