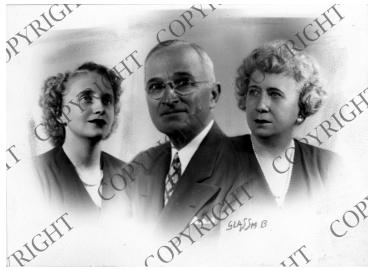

## The Truman family

**Accession Number** 61-140

2.5x4 inches Black & White

**Related Collection** White House Central Files: Official File

Keywords Children of presidents First ladies Portraits, Group Presidents

**HST Keywords** Truman - Bess - Portraits - Family; Truman - Margaret - Portraits - Family; Truman - Family - Family - Portraits

**People Pictured** Truman, Bess Wallace, 1885-1982 Truman, Harry S., 1884-1972 Truman, Margaret (Mary Margaret), 1924-2008

## **Description**

Portrait of (left to right) Margaret Truman, President Harry S. Truman, and Bess Wallace Truman.