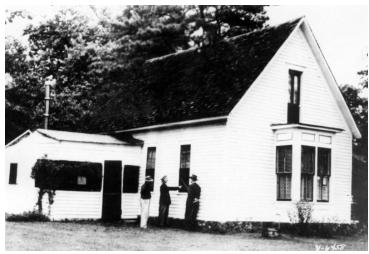

## **Description**

Photo of the birthplace of Harry S. Truman in Lamar, Missouri. The men standing outside the house are unidentified. Donor: Montgomery Foto Service.

Date(s)