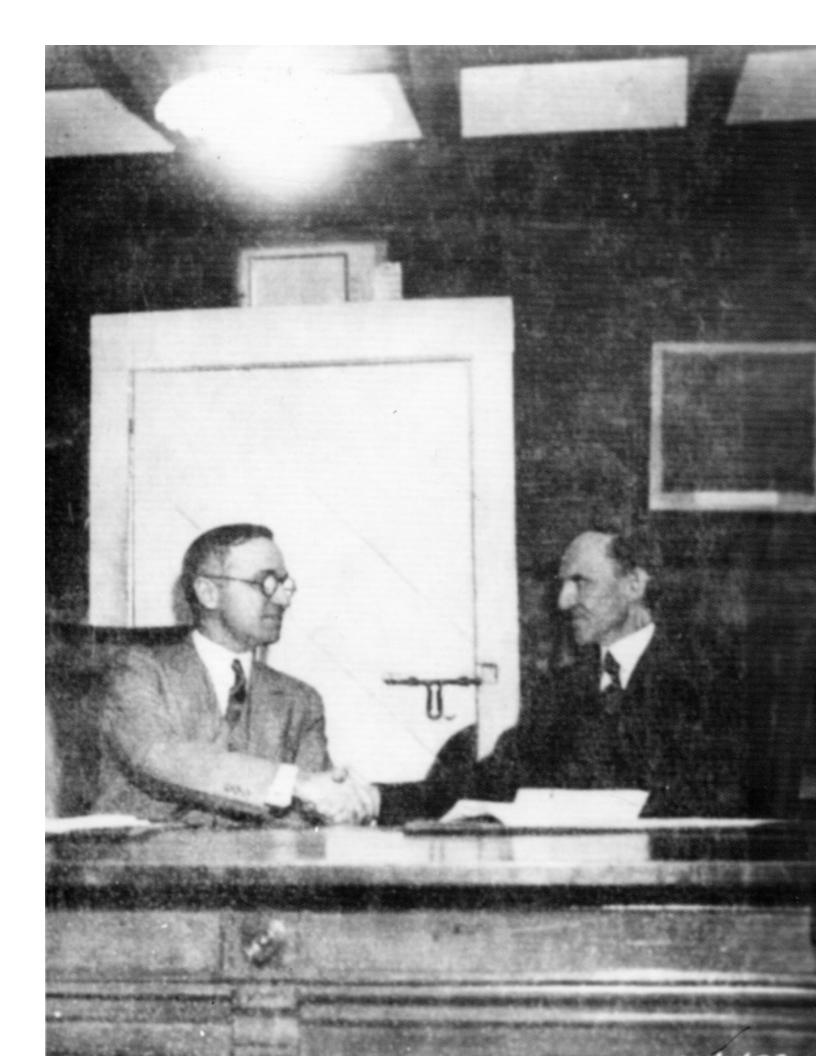

Judge Truman shaking hands with Judge McCardle

Accession Number 61-116-26 Description Judge Harry S. Truman (left) shaking hands with Judge Battle McCardle (right). Donor: Montgomery Foto Service. Date(s) January 2, 1932 8x10 inches (21x26 cm) Black & White Keywords County government Judges Men **Portraits** HST Keywords Truman - Judge - No Date **People Pictured** Truman, Harry S., 1884-1972 McCardle, Battle, 1872-1947 Rights