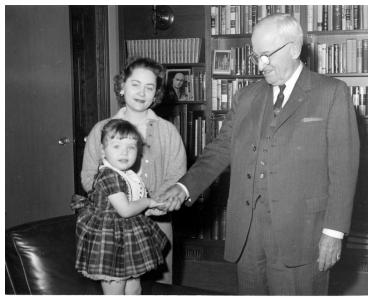

## Harry Truman with Pamela Hollingsworth and her mother

## Description

Former President Harry S. Truman (right) in his office at the Truman Library, with Library employee Marlene Hollingsworth and her daughter, Pamela.

Date(s) December 1960

Accession Number 61-84-04