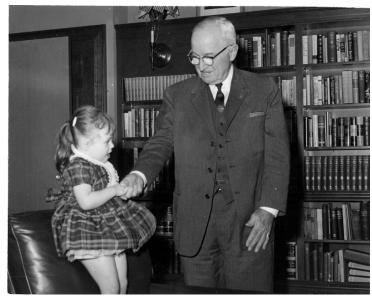

## Mr. Truman greets Pamela Hollingsworth

## Description

Former President Harry S. Truman (right) greets Pamela Hollingsworth in his office at the Truman Library. Pamela is the daughter of Truman Library employee Marlene Hollingsworth.

Date(s) December 1960