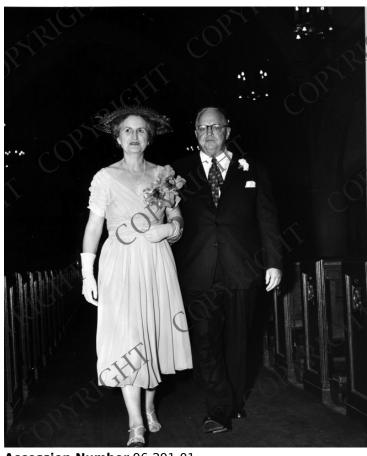

## **Roy Roberts and Florence Ross walk** down the isle

## **Description**

Wedding photo of Roy and Florence Ross Roberts. Roy, general manager of the Kansas City Star, and Florence, widow of Presidential Press Secretary Charles Ross, walk down the isle. From: Charles Ross Papers.

## Date(s)

ca. May 1955

Accession Number 96-291-01

7-1/2x9-1/2 inches Black & White

Related Collection Ross, Charles G. Papers

**Keywords** Newspapers Publishers and publishing Weddings

**People Pictured** Roberts, Florence R. (Florence Ross) Roberts, Roy Allison, 1887-1967