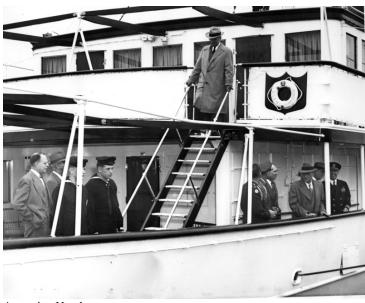

## Description

President Harry S. Truman is shown descending the steps on the presidential yacht Williamsburg. Charles Murphy is standing below the President on the left. Others are unidentified.

Date(s)