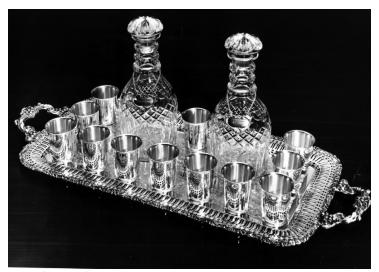

## **Bourbon and Scotch Crystal set**

Accession Number 96-274-02

7x9-1/2 inches Black & White

Related Collection Ross, Charles G. Papers

Keywords Cabinet officers Christmas Gifts Glassware

HST Keywords Christmas - 1946; Truman - Gifts - Other - Crystal

## Description

Bourbon and Scotch Crystal set with tray and glasses inscribed on tray "To the President-Christmas-1946-With Deep Affection From His Staff" 12 silver glasses have the name of each staff member on them. This is 11 X 14 studio picture (original photos filed in oversize file)

Date(s)

December 25, 1946