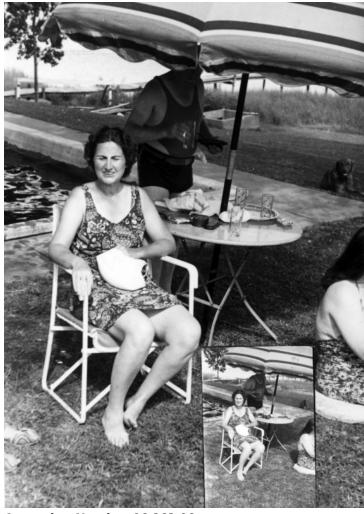

## Florence Griffin Ross at Outdoor Table

**Description** 

Snapshot of Florence Griffin Ross, wife of Charles Ross, at an outdoor table.

Date(s)

**Accession Number** 96-263-06

3-1/4x4-1/2 inches Black & White

Related Collection Ross, Charles G. Papers

**Keywords** Spouses Women

**HST Keywords** Ross, Mrs. Charles

People Pictured Roberts, Florence R. (Florence Ross)

Rights The Library is unaware of any copyright claims to this item; use at your own risk.