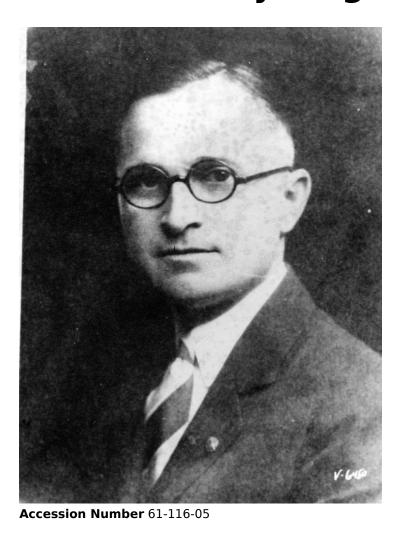

## Truman as a young man

8x10 inches (21x26 cm) Black & White

**Keywords** Portraits

HST Keywords Truman - Portraits - Old Photographs

People Pictured Truman, Harry S., 1884-1972

Rights The Library is unaware of any copyright claims to this item; use at your own risk.

## **Description**

An portrait of Harry S. Truman, possibly while he served as Jackson County Judge. Donor: Montgomery Foto Service.

## Date(s)

ca. 1924