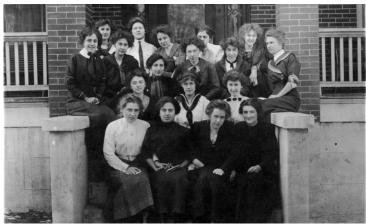

## Florence Griffin with classmates

Accession Number 96-248-01

3-3/4x5-3/4 inches Black & White

Related Collection Ross, Charles G. Papers

Keywords Schools Women Girls

HST Keywords Ross, Mrs. Charles

People Pictured Roberts, Florence R. (Florence Ross)

## **Description**

Photograph of Florence Griffin, later Mrs. Charles Ross, as a young girl. This photo shows her at Pemberton Hall with a group of young ladies. She is the lady on the far left, last row.