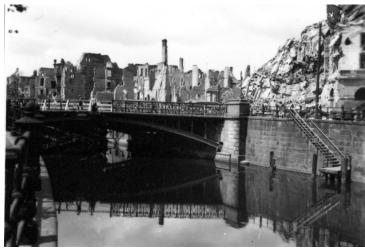

## Spree River Bridge in Berlin after World War II

**Accession Number** 96-246-08

Black & White

Related Collection Ross, Charles G. Papers

**Keywords** Bridges Cities and towns Potsdam Conference, 1945 World War, 1939-1945

## **Description**

Photo of the Spree River Bridge near the Berlin Cathedral after World War II, at time of the Potsdam Conference.

## Date(s)

ca. July 1945