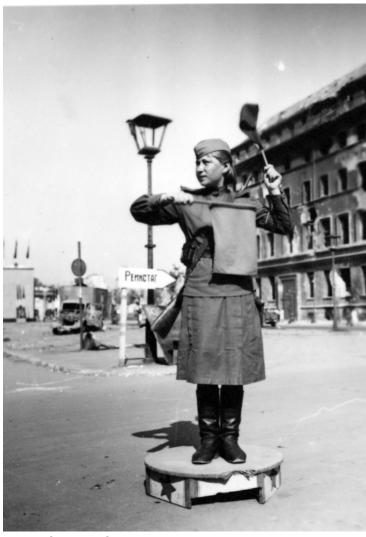

## **Description**

Russian police woman on Unter den Linden in Berlin after World War II at time of the Potsdam Conference.

## Date(s)

ca. July 1945

**Accession Number** 96-246-06

Black & White

Related Collection Ross, Charles G. Papers

**Keywords** Cities and towns Police Potsdam Conference, 1945 World War, 1939-1945

**HST Keywords** Germany - Berlin; Potsdam Conference - Berlin