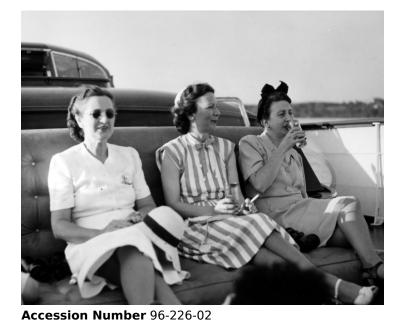

## Photo of Florence Griffin Ross, wife of Charles Ross

## Description

Photo of Florence Ross, wife of Press Secretary Charles Ross, with unidentified ladies. Mrs. Ross is the one with the dark glasses. They appear to be on a boat.

Date(s)

7-1/2x9-1/2 inches Black & White
Related Collection Ross, Charles G. Papers
Keywords Boats and boating Spouses Women
HST Keywords Ross, Mrs. Charles
People Pictured Roberts, Florence R. (Florence Ross)
Rights The Library is unaware of any copyright claims to this item; use at your own risk.