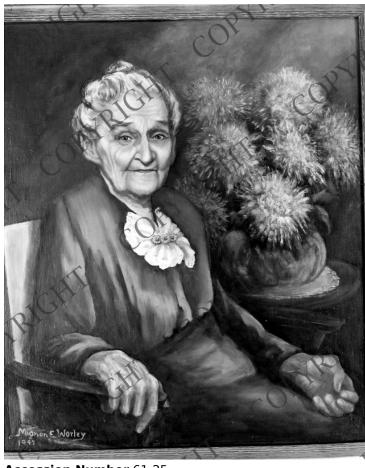

## **Portrait of Martha Truman**

## **Description**

A portrait of Martha Truman, President Harry S. Truman's mother, by Mignon E. Worley. Donor: Mignon E. Worley.