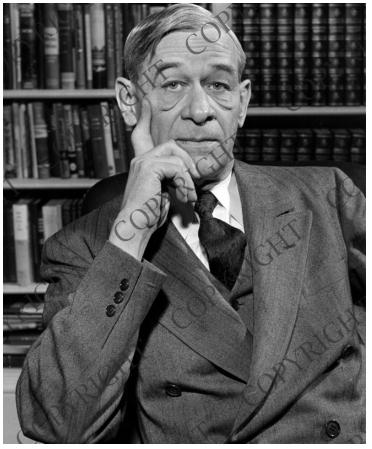

## **Portrait of Charles Ross at his Desk**

Description

Portrait of Charles Ross at his desk with finger to face.

## Date(s)

ca. 1945

Accession Number 96-208

7.5x9.5 inches Black & White

Related Collection Ross, Charles G. Papers

Keywords Offices Portraits Presidential press secretaries

People Pictured Ross, Charles G. (Charles Griffith), 1885-1950