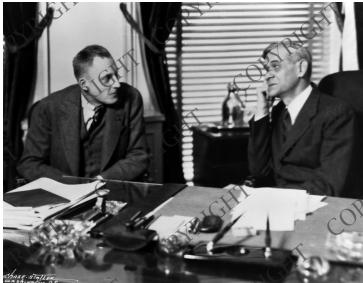

## **Charles Ross with Eben Ayers**

Description

Chase-Statler portrait of Charles Ross at his desk with Eben Ayers. Original 11x14 photo is in oversize file. From: Charles Ross Papers. Date(s)

Accession Number 96-195-02