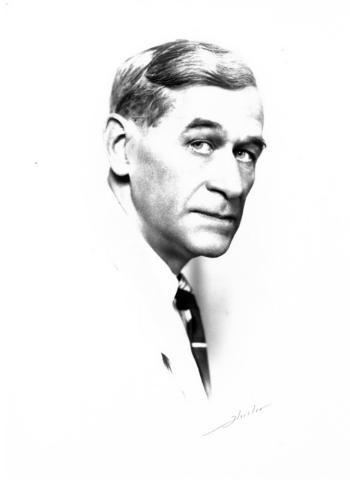

## **Description**

Head and shoulders portrait of Charles Ross taken by Hessler.

Date(s)

**Accession Number** 96-190

8x9-1/2 inches Black & White

Related Collection Ross, Charles G. Papers

**Keywords** Portraits Presidential press secretaries

People Pictured Ross, Charles G. (Charles Griffith), 1885-1950

Rights Public Domain - This item is in the public domain and can be used freely without further permission.

Note: If you use this image, rights assessment and attribution are your responsibility.