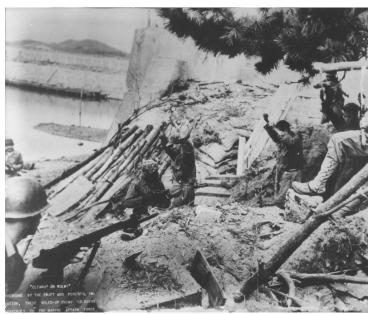

## **Description**

Cleanup on Wolmi. Overcome by the swift and powerful invasion, these holed-up enemy soldiers surrender to the Marine attack force during the Korean War.