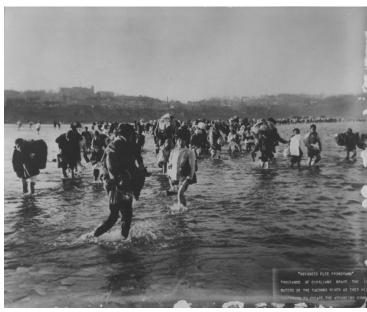

## Refugees flee Pyongyang during Korean War

**Accession Number 2007-735** 

8x10 inches (21x26 cm) Black & White

Keywords Korean War, 1950-1953 Refugees

HST Keywords Korean War - General File

Rights The Library is unaware of any copyright claims to this item; use at your own risk.

## **Description**

Thousands of civilians brave the icy waters of the Taedong River as they head southward from Pyongyang to escape the advancing Communist forces during the Korean War.