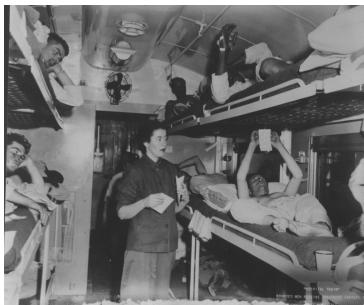

## Hospital train during Korean War

## **Description**

Wounded men receive treatment on a train enroute to hospitals during the Korean War.