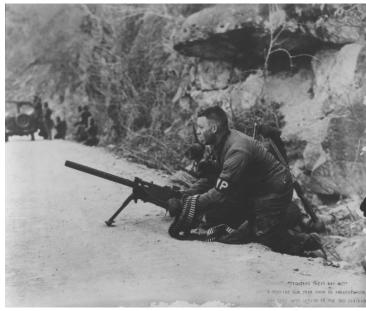

## **Description**

A machine gun crew from an ambushed convoy goes into action in the 3rd Division sector during the Korean War.