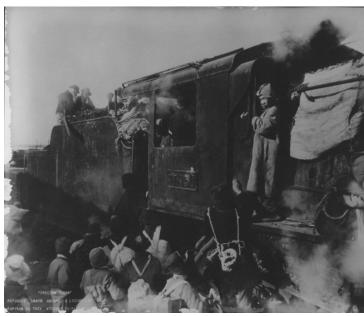

## Refugees flee aboard a train during the Korean War

Accession Number 2007-728

8x10 inches (21x26 cm) Black & White

**Keywords** Korean War, 1950-1953 Railroads Refugees

HST Keywords Korean War - General File; Trains - 1950

## **Description**

Refugees swarm aboard a locomotive at Sariwon as they attempt to flee the area during the Korean War.