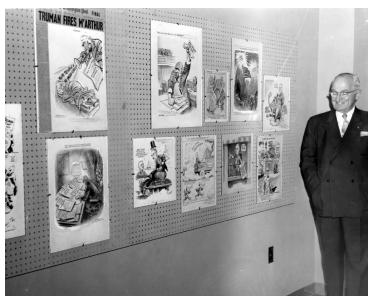

## Truman in cartoon exhibit

## **Description**

Former President Harry S. Truman stands beside an exhibit of political cartoons at the Truman Presidential Library.