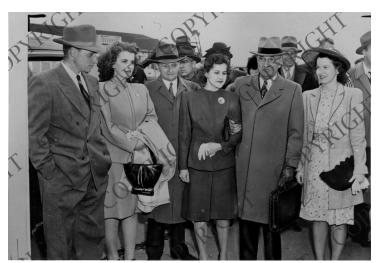

## **Description**

President Harry S. Truman being greeted at the Grandview Missouri airport, by, left to right: Harry A. Truman (a nephew), Alice (Mrs. Gilbert) Truman (wife of a nephew), J. Vivian (brother), Dorothy (Mrs. Harry A.) Truman (wife of a nephew), and Miss Martha Ann Truman (niece).