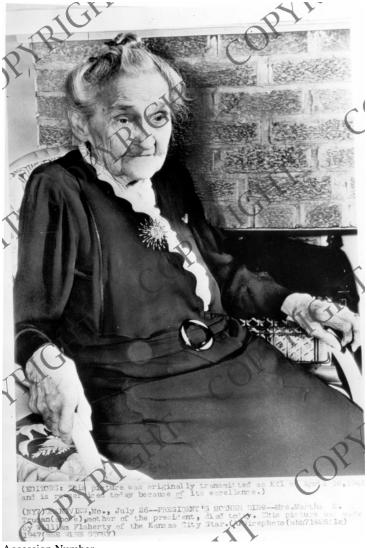

## Mrs. Martha Truman

Description

Mrs. Martha Truman, the mother of President Harry S. Truman.  $\mbox{\rm Date}(s)$ 

April 16, 1945

Accession Number 62-466

5x7.5 inches Black & White

Keywords Mothers Portraits Presidential family

HST Keywords Truman - Family - Mother

People Pictured Truman, Martha Ellen, 1852-1947

Rights Copyrighted - This item is copyrighted and cannot be published, reproduced, or otherwise used without the explicit permission of the copyright holder.