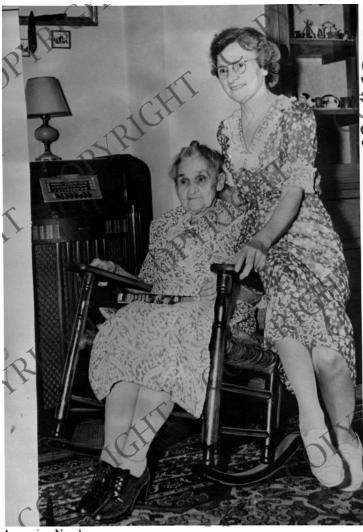

## Mrs. Martha Truman with daughter

## Description

Mrs. Martha Truman (left) with her daughter Mary Jane Truman (right), probably in the farmhouse in Grandview, Missouri. Date(s) April 13, 1945

Accession Number 62-463

5x7.5 inches Black & White