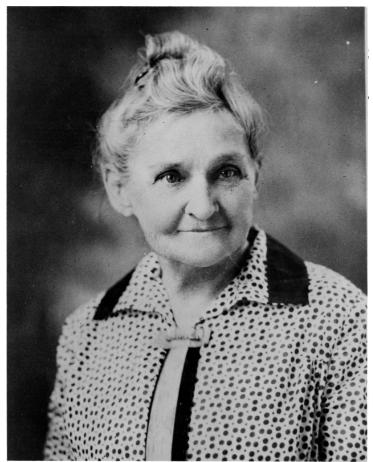

## Description

Portrait of Mrs. Martha Truman, President Harry S. Truman's mother. Same as 60-254 and 84-66.

Date(s) ca. 1925

Accession Number 62-462

8x10 inches (21x26 cm) Black & White

Keywords Mothers Portraits Presidential family

HST Keywords Truman - Family - Mother - No date

People Pictured Truman, Martha Ellen, 1852-1947

Rights Public Domain - This item is in the public domain and can be used freely without further permission.