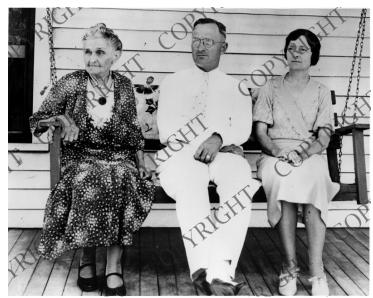

## Harry S. Truman with his mother and sister

Accession Number 62-461

8x10 inches (21x26 cm) Black & White

Keywords Dwellings Legislators Presidential family

HST Keywords Truman - Family - Mother - No Date; Truman - Family - Sister - No Date; Truman - Homes - Grandview - Farm; Truman - Senator - Date Unknown

People Pictured Truman, Harry S., 1884-1972 Truman, Martha Ellen, 1852-1947 Truman, Mary Jane, 1889-1978

Rights Copyrighted - This item is copyrighted and cannot be published, reproduced, or otherwise used without the explicit permission of the copyright holder.

## Description

Mrs. Martha Truman (left), Harry S. Truman (center), and Mary Jane Truman (right) probably sitting in front of their farmhouse in Grandview, Missouri. This photo was likely taken while Truman was a Senator.

Date(s) ca. 1937