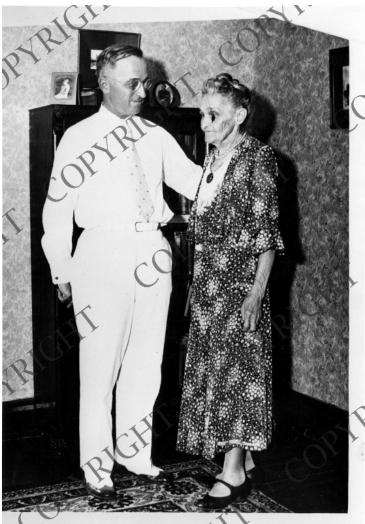

## Harry S. Truman and his mother

## Description

Harry S. Truman and his mother, Mrs. Martha Truman. This photo was likely taken while Truman was Senator. Date(s) ca. 1939

Accession Number 62-460

5x7.5 inches Black & White

Keywords Legislators Mothers Presidential family

HST Keywords Truman - Family - Mother - No Date

People Pictured Truman, Harry S., 1884-1972 Truman, Martha Ellen, 1852-1947

Rights Copyrighted - This item is copyrighted and cannot be published, reproduced, or otherwise used without the explicit permission of the copyright holder.