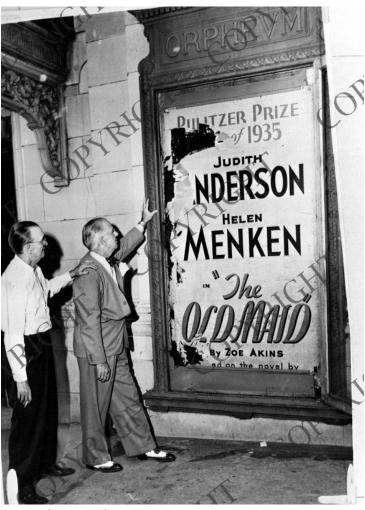

## **Phillips and Hopkins at Orpheum Theater**

**Description** 

Arthur Phillips and Harry Hopkins examine an old playbill outside the Orpheum Theater in Kansas City, Missouri.

## Date(s)

August 26, 1949

Accession Number 62-437

5x7 inches (13x18 cm) Black & White

**Keywords** Theaters

HST Keywords Missouri - Cities - Kansas City - Theaters

People Pictured Hopkins, Harry L. (Harry Lloyd), 1890-1946