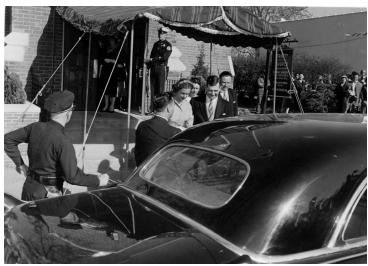

## **Description**

Margaret Truman and Clifton Daniel wedding party getting into a car. The first couple is Drucie Snyder Horton and John Barrow. Behind them are Mary Shaw Branton and Turner Catledge. A crowd of unidentified people watch from the right side of the photo.