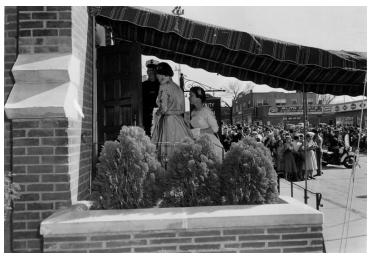

## **Description**

Mrs. Mary Shaw Branton (third from left) and Mrs. Drucie Snyder Horton (second from left), Margaret Truman's two attendants, enter the church for Margaret Truman's wedding. An unidentified man stands at the door and a crowd of unidentified individuals watches.