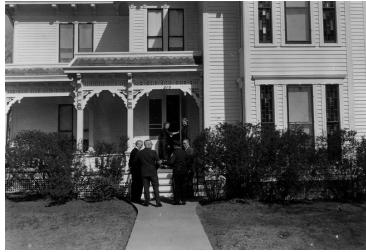

## **Description**

Standing on the steps of the home of former President Harry S. Truman are, from left to right: Clifton Daniel, Mr. Truman, Bess Wallace Truman (opening the door), Mike Westwood (in uniform at foot of stairs), Margaret Truman (to the right of the door), and Mr. Elbert C. Daniel. They are gathering before Margaret's marriage to Clifton.