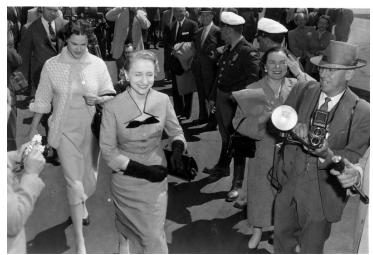

## **Margaret Truman in crowd**

**Accession Number** 60-493-02

Black & White

**Keywords** Children of presidents Crowds

HST Keywords Truman - Margaret - Wedding [Daniel]

People Pictured Truman, Margaret (Mary Margaret), 1924-2008 Snyder, Drucie

## **Description**

Margaret Truman (front middle) in a crowd of unidentified people at the airport. She has arrived in Kansas City for her wedding to Clifton Daniel. Walking behind Margaret is her friend and wedding attendant, Drucie Snyder Horton.