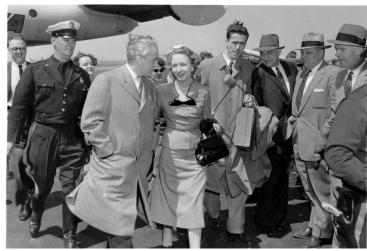

## Description

Margaret Truman (middle) with Clifton Daniel (directly on Margaret's right) arriving in Kansas City, Missouri before their wedding.

Date(s) April 1956

Accession Number 60-493-01

4x5 inches (10x13 cm) Black & White