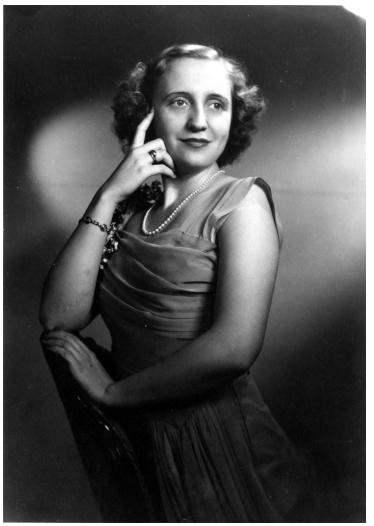

## **Portrait of Margaret Truman**

**Description** A portrait of Margaret Truman kneeling on a chair.

Date(s) April 1947