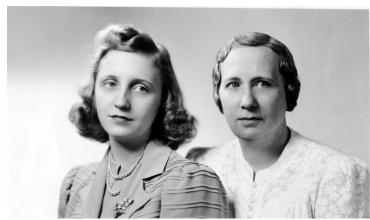

## Portrait of Mrs. Truman and Margaret

People Pictured Truman, Bess Wallace, 1885-1982 Truman, Margaret (Mary Margaret), 1924-2008

Rights Public Domain - This item is in the public domain and can be used freely without further permission.

Note: If you use this image, rights assessment and attribution are your responsibility.

## **Description**

Portrait of Mrs. Bess Wallace Truman (right) and her daughter Margaret Truman (left) taken while Harry S. Truman was a Senator.