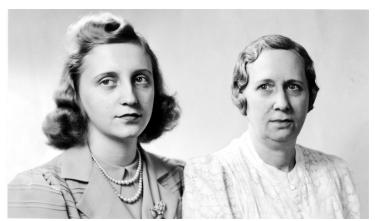

## Portrait of Mrs. Truman and Margaret

**Accession Number** 60-488

5x7 inches (13x18 cm) Black & White

**Keywords** Children of presidents Politicians' spouses

HST Keywords Truman - Bess - Family - Margaret; Truman - Margaret - Family - Bess [with]

## **Description**

Portrait of Mrs. Bess Wallace Truman (right) and her daughter Margaret Truman (left) taken while Harry S. Truman was a Senator.

Date(s)

ca.

1940