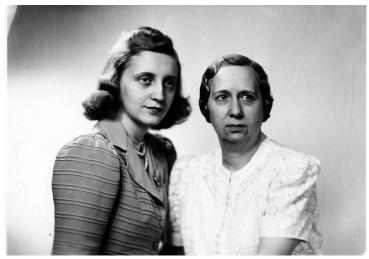

## **Portrait of Mrs. Truman and Margaret**

## Description

Portrait of Mrs. Bess Wallace Truman (right) with her daughter Margaret Truman (left). This photo was taken during the time when Harry S. Truman was a Senator.

Date(s)

ca. 1940

Accession Number 60-487