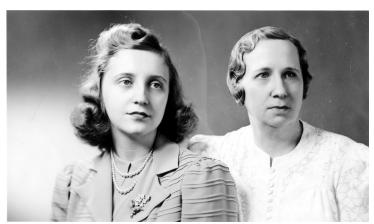

## Portrait of Mrs. Truman and Margaret

People Pictured Truman, Bess Wallace, 1885-1982 Truman, Margaret (Mary Margaret), 1924-2008

**Rights** Public Domain - This item is in the public domain and can be used freely without further permission.

## **Description**

Portrait of Mrs. Bess Wallace Truman (right) and her daughter Margaret Truman (right) taken when Harry S. Truman was a Senator.