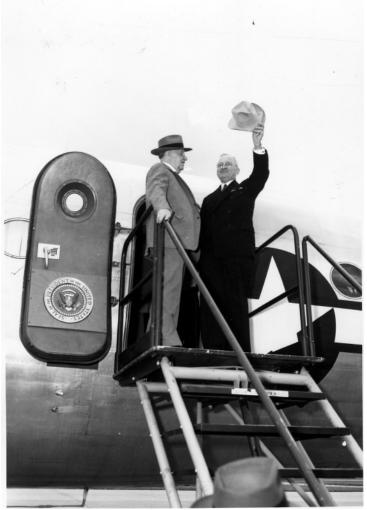

## Description

President Harry S. Truman (right) standing at the top of a set of stairs near the presidential plane, along with a man identified by the photographer as "Dr. Green, his physician."

## Date(s) ca.

1949

Accession Number 60-482

5x7 inches (13x18 cm) Black & White

Keywords Presidential aircraft Presidents

HST Keywords Truman - Planes - Aboard - No Date

People Pictured Truman, Harry S., 1884-1972